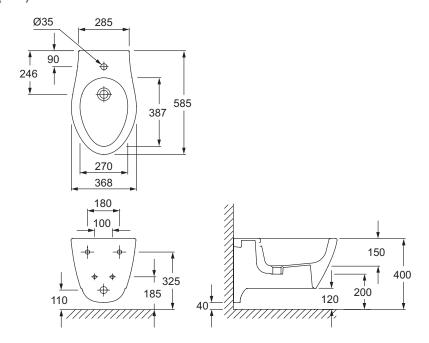

## Dimensions (mm)

Sales and Technical: +44 (0) 844 571 0048

info@kohler.co.uk www.KOHLER.co.uk

(Tap shown not available)