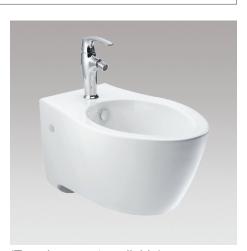

SUITES A KOHLER COMPANY

Via Wall hung bidet 3595W

Product Description: Elongated wall hung bidet,

1 tap hole

Required Items: 19539W-NA Wall hung support frame

(Suitable for bidet's with 180mm or 230mm fixing

centres)

**Product Dimensions:** 585 mm projection

Colour/Finish: White

Material: Vitreous China

Product Weight (kg): 20

Fixings Included: Yes

Guarantee (Years): 25

cleaners may be used when necessary to clean vitreous china products. Strong abrasive cleaners will scratch and dull the surface. Wipe any splashes of cleaning